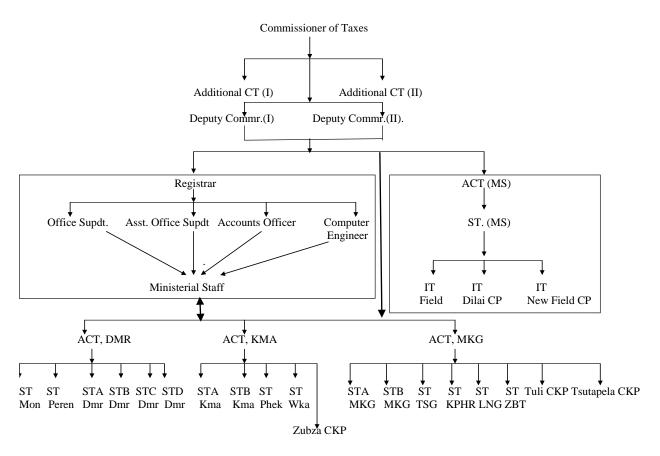

**Directorate:** At the Directorate level, the Commissioner of Taxes is the Head of the Department. He exercises overall control and supervision of the entire tax administration. He is assisted by two Additional Commissioners of Taxes and two Deputy Commissioners of Taxes. In addition, the Commissioner is assisted by various ministerial staff in carrying out the day to day activities at the Directorate. The organizational structure of the commissionerate is depicted in the chart given below:-