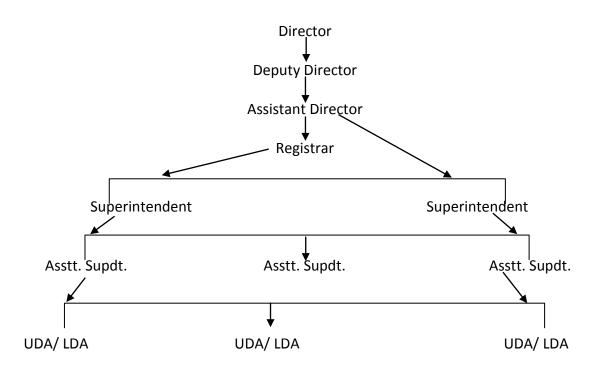

## **Organizational Setup:**

The Directorate has three major Branches, i.e., Establishment, General and Commercial Cash. The Department does not have any District or subordinate offices. It functions directly under the supervision of Finance Department. It is headed by a Director (NCS), who is assisted by one Deputy Director, one Assistant Director, one Registrar, two Superintendents and three Assistant Superintendents. In addition, there are 38 numbers of subordinate staff (excluding fixed pay employees). The organizational structure of the Department is shown below:-